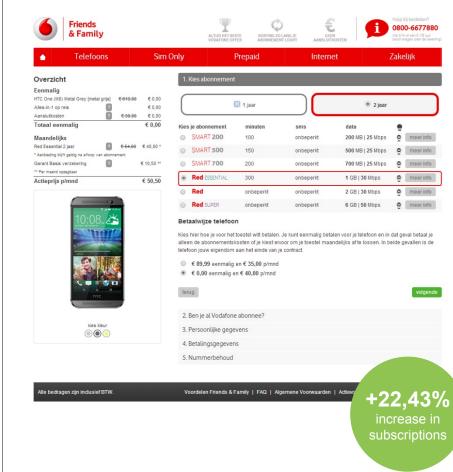

#### Default

| Telefoons                                                                    | Sim Or            | nly Prepaio                                                                                     | l Internet                             | Zakelijk                                                                              |
|------------------------------------------------------------------------------|-------------------|-------------------------------------------------------------------------------------------------|----------------------------------------|---------------------------------------------------------------------------------------|
|                                                                              |                   |                                                                                                 |                                        |                                                                                       |
| Overzicht                                                                    |                   | 1. Kies abonnement                                                                              |                                        |                                                                                       |
| Eenmalig<br>HTC One (M8) Metal Grey [metal grijs]                            | €619.00 € 0.00    |                                                                                                 |                                        |                                                                                       |
| Alles-in-1 op reis                                                           | € 0,00            | 💟 1 jaar                                                                                        |                                        | 2 jaar                                                                                |
| Aansluitkosten                                                               | € 30,00 € 0,00    |                                                                                                 |                                        |                                                                                       |
| Totaal eenmalig                                                              | € 0,00            |                                                                                                 |                                        |                                                                                       |
| Maandelijks                                                                  |                   | SMART 700                                                                                       | Red ESSENTIAL                          | Red                                                                                   |
| Red Essential 2 jaar                                                         | €-54,00 € 40,00 * | 2 JAAR                                                                                          | 2 JAAR                                 | 2 JAAR                                                                                |
| * Aanbieding blijft geldig na afloop van abonnen<br>Garant Basis verzekering | ent<br>€ 10.50 ** | 200                                                                                             | 200                                    | anhanarkt                                                                             |
| * Per maand opzegbaar                                                        | C 10,00           | 200<br>belminuten                                                                               | 300<br>belminuten                      | onbeperkt<br>bellen                                                                   |
| Actieprijs p/mnd                                                             | € 50,50           |                                                                                                 |                                        |                                                                                       |
|                                                                              |                   | onbeperkt<br>sms'en                                                                             | onbeperkt<br>sms'en                    | onbeperkt<br>sms'en                                                                   |
|                                                                              |                   | 700 MB   25 Mbps                                                                                | SITIS ET                               | 2 GB   30 Mbps                                                                        |
|                                                                              |                   | e al                                                        | 💽 📚 🗟 🚳 🧐                              | 💽 📚 😫 🐿 🤶<br>meer into                                                                |
| kies kleur                                                                   |                   |                                                                                                 | e kiest ervoor om je toestel maandelij | oor je telefoon en in dat geval betaal je<br>ks af te lossen. In beide gevallen is de |
|                                                                              |                   | <ul> <li>€ 89,99 eenmalig en € 35,00 p/mnd</li> <li>€ 0,00 eenmalig en € 40,00 p/mnd</li> </ul> |                                        |                                                                                       |
|                                                                              |                   | terug                                                                                           |                                        | volgend                                                                               |
|                                                                              |                   | 2. Ben je al Vodafone abonnee?                                                                  |                                        |                                                                                       |
|                                                                              |                   | 3. Persoonlijke gegevens                                                                        |                                        |                                                                                       |
|                                                                              |                   | 4. Betalingsgegevens                                                                            |                                        |                                                                                       |
|                                                                              |                   | 5 Nummerbehoud                                                                                  |                                        |                                                                                       |