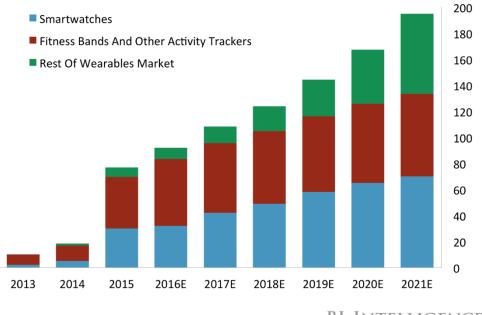

Source: IDC, BI Intelligence estimates

**BI INTELLIGENCE** 

<

bol.com<sup>8</sup>