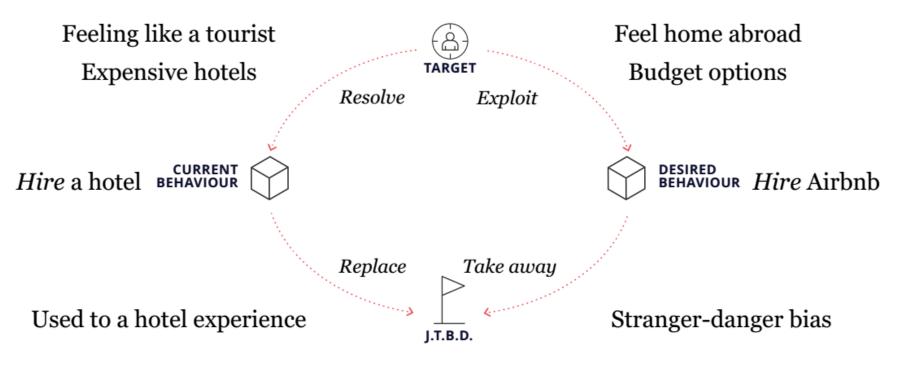

#### NEW BEHAVIOUR = (IF

#### TRUST + GAIN

#### ANXIETY + OLD HABITS

Discover the world