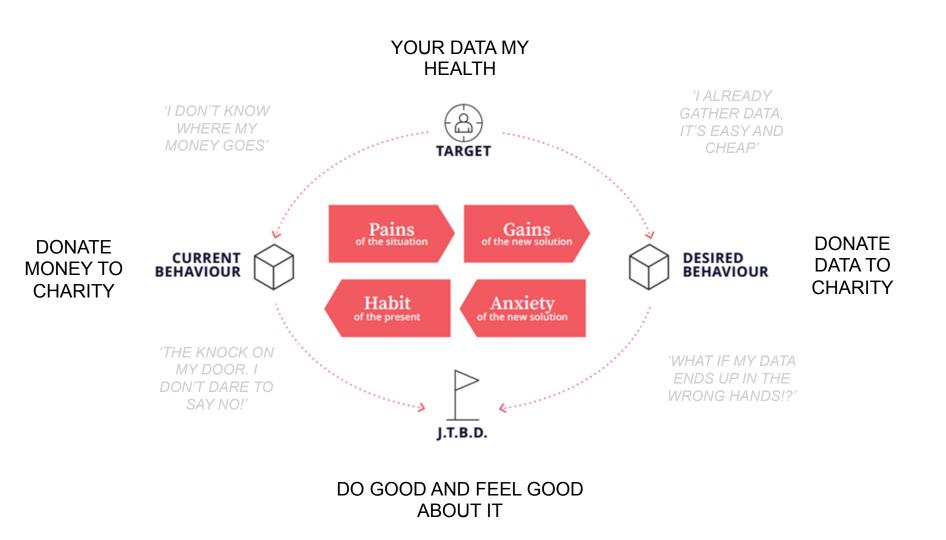

# SHARING IS CARING

#### NEW BEHAVIOUR = (IF

#### TRUST + GAIN

#### ANXIETY + OLD HABITS

Discover the world